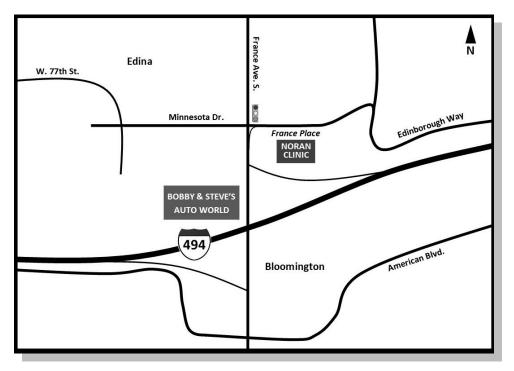

## **GOING SOUTH ON I-35W**

From 35W South, take the 9B exit for I-494 W/MN-5 W. From I-494 W/MN-5 W, take the 6B exit toward France Ave. Keep right at the fork and merge onto France Ave. S. Before the first stoplight, turn right onto Minnesota Drive. The France Place building will be located on your right. Parking is free.

# **GOING NORTH ON I-35W**

From I-35W North, take the 9B exit for I-494 W/MN-5 W. Keep right at the fork to stay on Exit 9B and follow signs for I-494 W/MN-5 W. From I-494 W/MN-5 W, take the 6B exit toward France Avenue S. Keep right at the fork and merge onto France Ave. S. Before the first stoplight, turn right onto Minnesota Drive. The France Place building will be located on your right. Parking is free.

## **GOING WEST ON 1-494**

From I-494 W/MN-5 W, take the 6B exit toward France Ave. Keep right at the fork and merge onto France Ave. S. Before the first stoplight, turn right onto Minnesota Drive. The France Place building will be located on your right. Parking is free.

#### **GOING EAST ON 1-494**

From I-494 E, take the 6B exit France Ave. Turn left onto France Ave. S. Before the first stoplight, turn right onto Minnesota Drive. The France Place building will be located on your right. Parking is free.